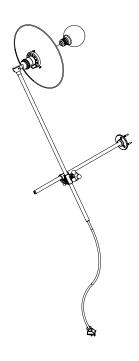

### STEP 4

INSTALL THE SHADE ON THE UPPER ARM. SECURE THE SHADE TO THE UPPER ARM BY TIGHTENING THE THREE SET SCREWS LOCATED IN THE SHADE COLLAR.