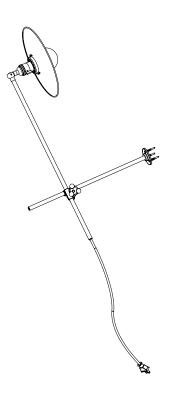

## **WALL LAMP: PLUG-IN**

**ASSEMBLY AND MOUNTING INSTRUCTIONS** 

## **WALL LAMP: PLUG-IN**

### **ASSEMBLY AND MOUNTING INSTRUCTIONS**