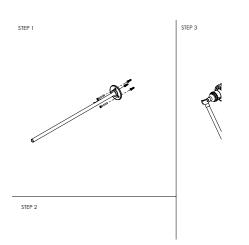

### STEP 1

ATTACH THE MOUNTING PLATE WITH THREADED TUBE TO THE WALL USING THE PROVIDED THREE WALL ANCHORS AND COUNTERSUNK SCREWS

### STEP 2

UNSCREW THE KNOB OF THE KNUCKLE COUNTER-CLOCKWISE AND SLIDE THE KNUCKLE ON TO THE THREADED TUBE. TIGHTEN THE KNOB CLOCK-WISE TO SECURE THE KNUCKLE TO THE THREADED

### STEP 3

FEED THE WIRING FROM THE UPPER ARM THROUGH THE KNUCKLE AND THEN SLIDE THE UPPER ARM INTO THE KNUCKLE. TIGHTEN THE KNOBS CLOCK-WISE TO SECURE THE UPPER ARM IN THE KNUCKLE.