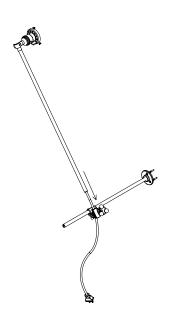

L LAMP: PLUG-IN**

**ASSEMBLY AND MOUNTING INSTRUCTIONS** 

### **COMPONENTS FOR INSTALLATION**



## **WALL LAMP: PLUG-IN**

### **ASSEMBLY AND MOUNTING INSTRUCTIONS**

#### **MOUNTING INSTRUCTIONS**

### STEP 1

ATTACH THE MOUNTING PLATE WITH THREADED TUBE TO THE WALL USING THE PROVIDED THREE WALL ANCHORS AND COUNTERSUNK SCREWS



### STEP 2

UNSCREW THE KNOB OF THE KNUCKLE COUNTER-CLOCKWISE AND SLIDE THE KNUCKLE ON TO THE THREADED TUBE. TIGHTEN THE KNOB CLOCK-WISE TO SECURE THE KNUCKLE TO THE THREADED



## **WALL LAMP: PLUG-IN**

### **ASSEMBLY AND MOUNTING INSTRUCTIONS**

#### **MOUNTING INSTRUCTIONS**

### STEP 3

FEED THE WIRING FROM THE UPPER ARM THROUGH THE KNUCKLE AND THEN SLIDE THE UPPER ARM INTO THE KNUCKLE. TIGHTEN THE KNOBS CLOCK-WISE TO SECURE THE UPPER ARM IN THE KNUCKLE.



### STEP 4

INSTALL THE SHADE ON THE UPPER ARM. SECURE THE SHADE TO THE UPPER ARM BY TIGHTENING THE THREE SET SCREWS LOCATED IN THE SHADE COLLAR.



## **WALL LAMP: PLUG-IN**

### **ASSEMBLY AND MOUNTING INSTRUCTIONS**

### **MOUNTING INSTRUCTIONS**

### STEP 5

INSTALL THE LIGHT BULB IN THE SOCKET OF THE UPPER ARM.



### STEP 6

INSERT PLUG INTO ELECTRICAL SOCKET AND CONFIRM PROPER OPERATION OF THE LIGHTING FIXTURE.