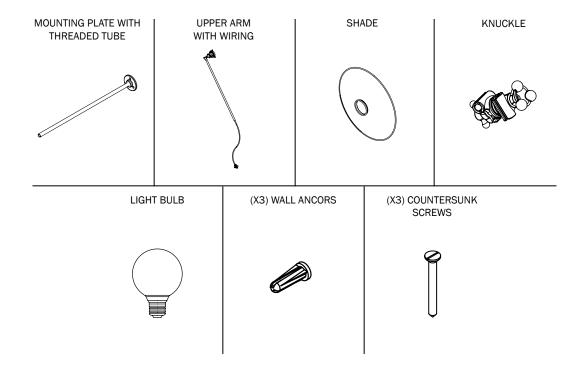

### **COMPONENTS FOR INSTALLATION**

### STEP 1

ATTACH THE MOUNTING PLATE WITH THREADED TUBE TO THE WALL USING THE PROVIDED THREE WALL ANCHORS AND COUNTERSUNK SCREWS

### STEP 2

UNSCREW THE KNOB OF THE KNUCKLE COUNTER-CLOCKWISE AND SLIDE THE KNUCKLE ON TO THE THREADED TUBE. TIGHTEN THE KNOB CLOCK-WISE TO SECURE THE KNUCKLE TO THE THREADED

### STEP 3

FEED THE WIRING FROM THE UPPER ARM THROUGH THE KNUCKLE AND THEN SLIDE THE UPPER ARM INTO THE KNUCKLE. TIGHTEN THE KNOBS CLOCK-WISE TO SECURE THE UPPER ARM IN THE KNUCKLE.

### STEP 4

INSTALL THE SHADE ON THE UPPER ARM. SECURE THE SHADE TO THE UPPER ARM BY TIGHTENING THE THREE SET SCREWS LOCATED IN THE SHADE COLLAR.

### STEP 5

INSTALL THE LIGHT BULB IN THE SOCKET OF THE UPPER ARM.

### STEP 6

INSERT PLUG INTO ELECTRICAL SOCKET AND CONFIRM PROPER OPERATION OF THE LIGHTING FIXTURE.