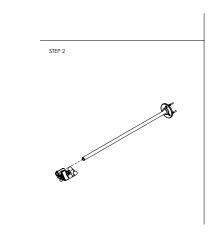

### STEP 2

UNSCREW THE KNOB OF THE KNUCKLE COUNTER-CLOCKWISE AND SLIDE THE KNUCKLE ON TO THE THREADED TUBE. TIGHTEN THE KNOB CLOCK-WISE TO SECURE THE KNUCKLE TO THE THREADED