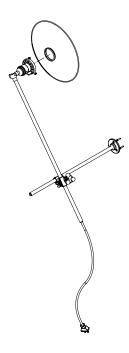

### STEP 4

INSTALL THE SHADE ON THE UPPER ARM. SECURE THE SHADE TO THE UPPER ARM BY TIGHTENING THE THREE SET SCREWS LOCATED IN THE SHADE COLLAR.