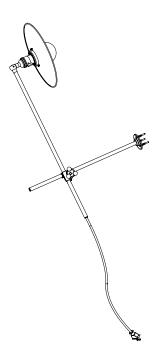

### STEP 5

INSTALL THE LIGHT BULB IN THE SOCKET OF THE UPPER ARM.

### STEP 6

INSERT PLUG INTO ELECTRICAL SOCKET AND CONFIRM PROPER OPERATION OF THE LIGHTING FIXTURE.